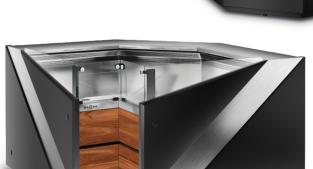

#### Housing

- Sides made of ABS in inoXframe design
- Housing insulated with ecological polyurethane foam
- Housing painted in black colour semi mat RAL 9005 from the RAPA colour chart
- Possibility to connect in longer series lines
- Adjustable legs
- Front panels made of powder-painted steel or furniture board
- Double electric socket from the service side on the right side of the device
- Front finish in 2 versions:
  - with bumpers of grinded stainless steel
  - without bumpers

#### **Exposition**

- Internal top made of painted stainless steel
- External top made of glass
- Divided bottom of the exposition made of "mirror" stainless steel (pulled out segments)
- Electronic thermometer on the customer side
- Front glass pane flat, short
- All panes made of tempered glass
- Night covers

#### Worktop

· Worktop made of grinded stainless steel - width of 30 cm