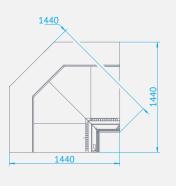

# **Dimensions** [cm]

| model counter      | L-Xi/NW |
|--------------------|---------|
| counter dimensions | 150x150 |
| module dimensions  | 144x144 |
| depth              | 120     |
| exposition depth   | 75      |
| height             | 93      |
| exposition height  | 17      |