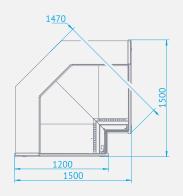

# **Dimensions** [cm]

| model counter      | L-Xi/NW |
|--------------------|---------|
| counter dimensions | 150x150 |
| module dimensions  | 144x144 |
| depth              | 120     |
| exposition depth   | 75      |
| height             | 93      |
| exposition height  | 17      |