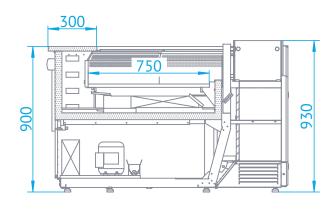

# **Dimensions** [cm]

| model counter      | L-Xi/NW |
|--------------------|---------|
| counter dimensions | 150x150 |
| module dimensions  | 144x144 |
| depth              | 120     |
| exposition depth   | 75      |
| height             | 93      |
| exposition height  | 17      |