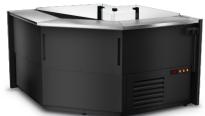

# Device characteristics Refrigerated counter L-Xi/NW

#### Housing

- Sides made of ABS in inoXframe design
- Housing insulated with ecological polyurethane foam
- Housing painted in black colour semi mat RAL 9005 from the RAPA colour chart
- Possibility to connect in longer series lines
- Adjustable legs
- Front panels made of powder-painted steel or furniture board
- Double electric socket from the service side on the right side of the device
- Front finish in 2 versions:
  - with bumpers of grinded stainless steel
  - without bumpers

#### **Exposition**

- Internal top made of painted stainless steel
- External top made of glass
- Divided bottom of the exposition made of "mirror" stainless steel (pulled out segments)
- Electronic thermometer on the customer side
- Front glass pane flat, short
- All panes made of tempered glass
- Night covers